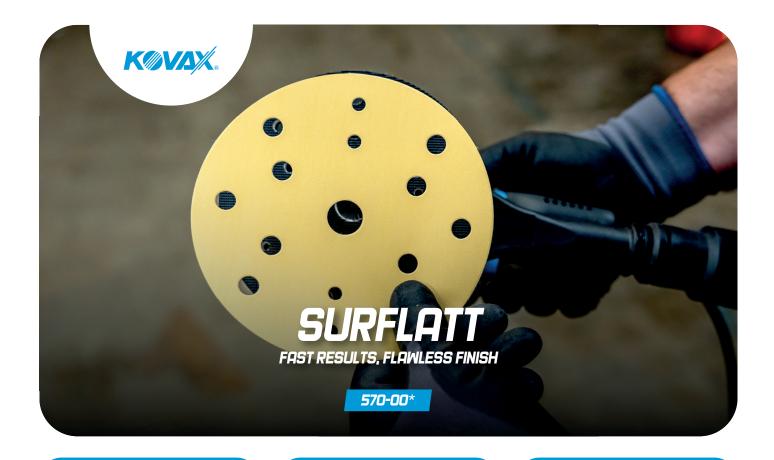

REMOVE MORE IMPERFECTIONS IN LESS TIME IDEAL FOR SANDING

ESPECIALLY SUITABLE FOR WOOD MARKET AND INDUSTRY

## **AVAILABLE GRITS**

| SURFLATT Ø152MM 15 HOLES K800  | 570-0016 |
|--------------------------------|----------|
| SURFLATT Ø152MM 15 HOLES K1000 | 570-0015 |
| SURFLATT Ø152MM 15 HOLES K1200 | 570-0014 |
| SURFLATT Ø152MM 15 HOLES K1500 | 570-0013 |
| SURFLATT Ø152MM 15 HOLES K2000 | 570-0012 |

## **APPLICATIONS**

- Perfect cutting power to remove imperfections quicker
- For top coat sanding, blending zones and orange peel removal, especially on large surfaces

## BENEFITS

- FAST CUTTING POWER
- ANTI-CLOGGING TECHNOLOGY
- DURABLE AND LONG-LASTING